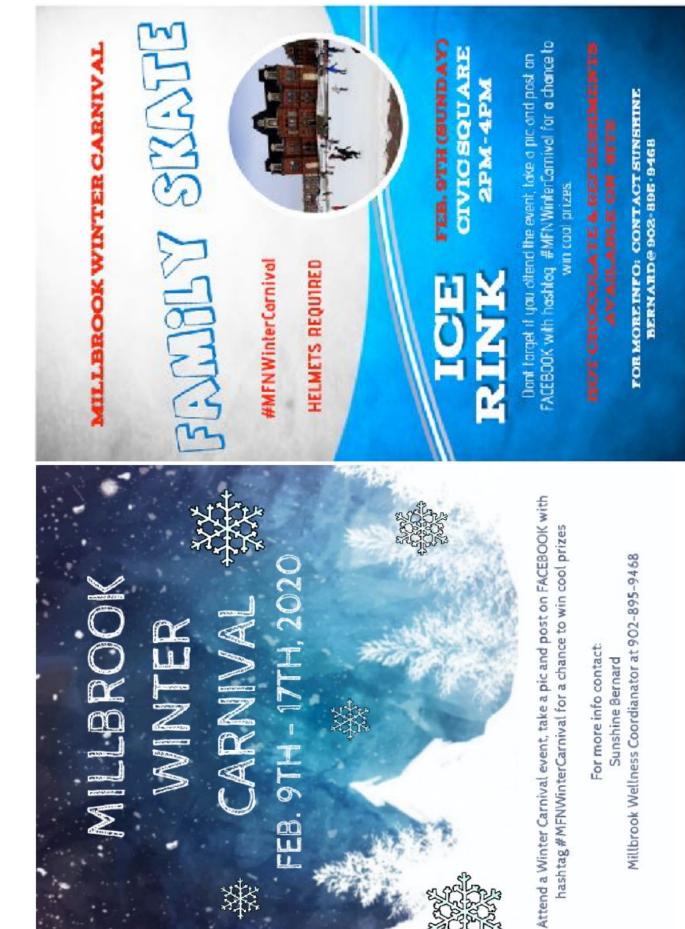

# MILLBROOK WINTER \*\*\* CARNIVAL \*\*\*\* FEB. 9TH - 17TH, 2020

## Millbrook Winter Carnival

February 9th (Sunday), 2020 Millbrook Senior Centre Time: 1:00pm Contact: Colin Bernard at 902-895-9468

Don't forget if you attend the event, take a pic and post on FACEBOOK with hashtag #MFNWinterCarrival for a chance to win cool prizes.