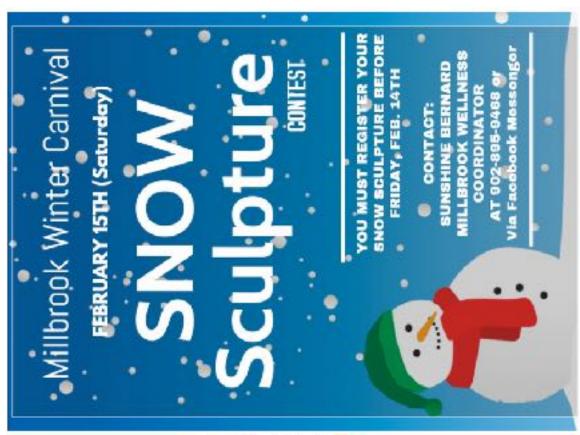

### February 15

• Youth Dance 5pm Millbrook Community Hall

- Snow Sculpture Contest Register with Sunshine before Friday, February 14
- Pool Tournament 1pm Dooly's
- Fire Works Display 10pm Ball Field #2