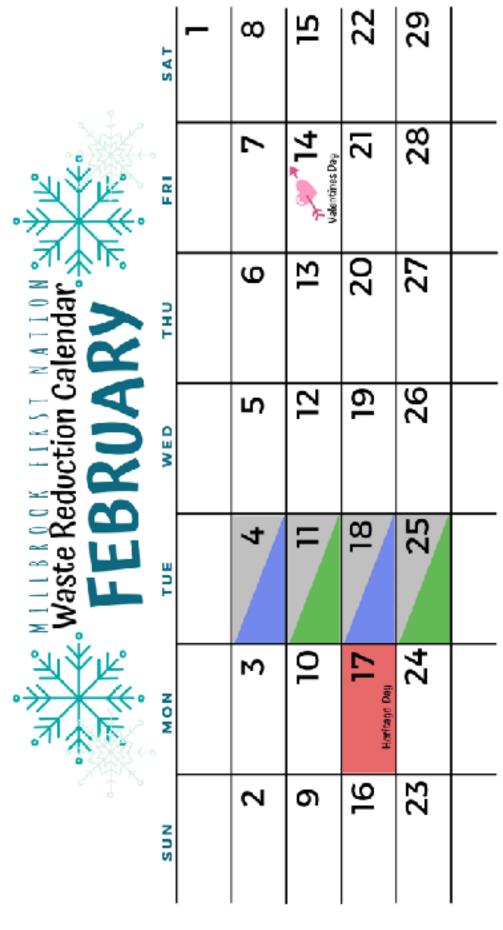

### Friendly Reminders:

All Garbage MUST BE in CLEAR BAGS befor going into the BLACK CART

going into the BLACK CART
All Recycling MUST BE in BLUE BAGS before

NO plastic in your GREEN CART

Recyclable Collection Days - Blue Cart

Carbage Collection Days - Black Cart

Holiday

Organic Collection Days - Green Cart

Legend: